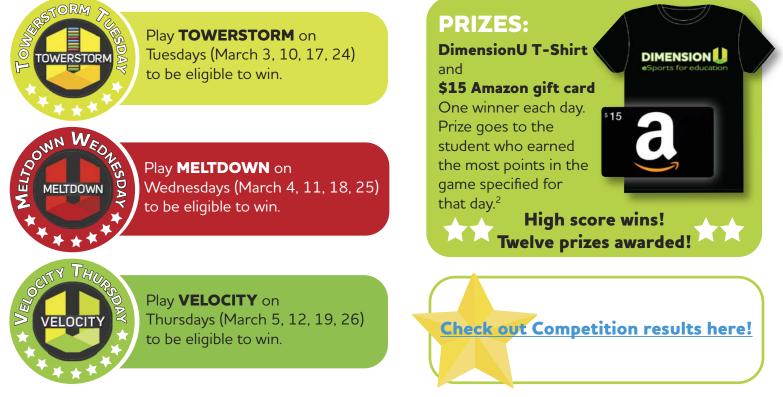

## March Math Madness. It's back!

The competition is open to all students (grades 3 and up) with a valid, school-issued or individually purchased

DimensionU user account license.<sup>1</sup> Competition hours are limited to 7:00 AM to 10:00 PM Eastern Time.

Questions about March Math Madness? Contact tournaments@dimensionu.com

<sup>1</sup>Players with trial accounts are not eligible. Only points earned using DimensionU Math Curriculum will count <sup>2</sup>A student cannot win more than once during this competition.